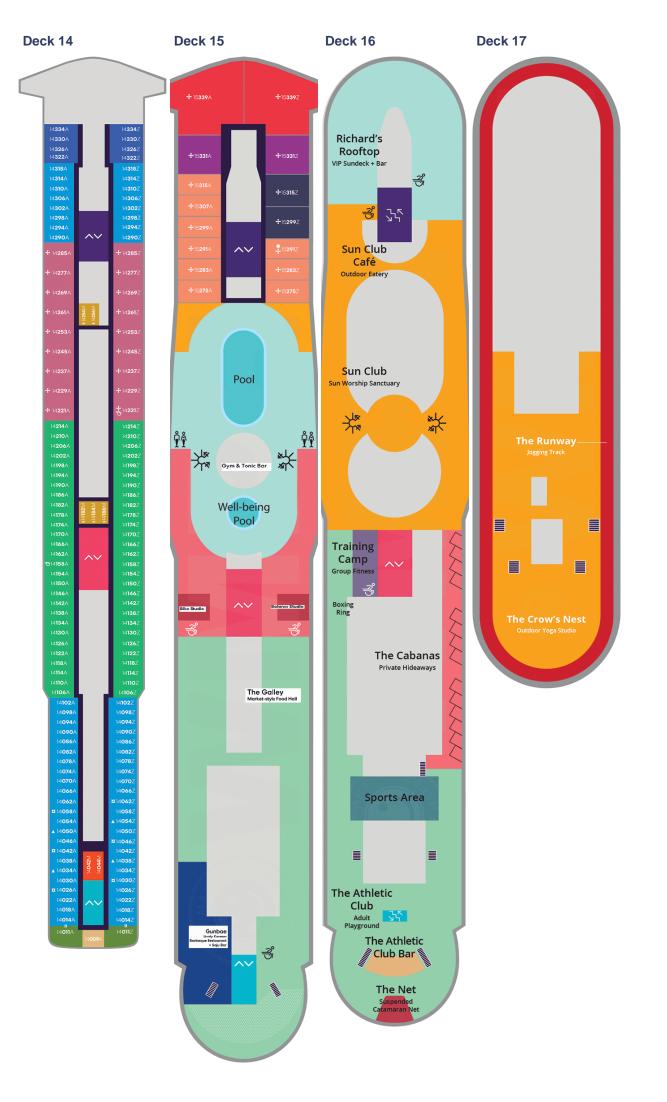

## Valiant Lady Visit our website for photos -- www.CruiseDeckplans.com

| Deck 9                                                                                                                                      | Deck 10                                                                                         | Deck 11                                                                                                                                                                                                   | Deck 12                                                                                   | Deck 13                                                                                                      |
|---------------------------------------------------------------------------------------------------------------------------------------------|-------------------------------------------------------------------------------------------------|-----------------------------------------------------------------------------------------------------------------------------------------------------------------------------------------------------------|-------------------------------------------------------------------------------------------|--------------------------------------------------------------------------------------------------------------|
|                                                                                                                                             | $\wedge$                                                                                        |                                                                                                                                                                                                           | $\wedge$                                                                                  | $\wedge$                                                                                                     |
|                                                                                                                                             |                                                                                                 |                                                                                                                                                                                                           |                                                                                           |                                                                                                              |
| 9386A 9388A 9386Z<br>9382A 9382Z                                                                                                            | 0374A<br>M<br>10376A<br>10376Z                                                                  | 11366A<br>113682<br>113662                                                                                                                                                                                | +12358A V00 82 +12358Z                                                                    |                                                                                                              |
| 9378A 88 88 9378Z<br>9374A 9374Z                                                                                                            | 10 <b>370</b> A                                                                                 | 11362A<br>11358A<br>11358A<br>11354A                                                                                                                                                                      | 12354A 12354Z<br>12350A 12350Z<br>12346A 12350Z<br>12346Z                                 |                                                                                                              |
| 9366A 8 8 4 9366Z<br>▲ 9362A 9362Z 9362Z                                                                                                    | 10366A 00 00 00 00 00 00 00 00 00 00 00 00 00                                                   | 11350A<br>11350A<br>11350A<br>11346A<br>11346Z<br>11346Z<br>11346Z<br>11346Z<br>11346Z<br>11346Z                                                                                                          | 12342A     12342Z       12338A     12338Z       12334A     12334Z                         | ●13 <b>330</b> A ●13 <b>330</b> Z<br>13 <b>326</b> A 13 <b>326</b> Z                                         |
| 9358A 2 2 9358Z   2 9354A 2 9354Z   9350A 2 9350Z   2 9346A 9346Z                                                                           | 10350A & 10350Z                                                                                 | ▲ 11338A 11338Z<br>11334A ▲ 11334Z<br>▲ 11330A 11330Z                                                                                                                                                     | ▲ 12330A 12330Z<br>12326A ▲ 12326Z<br>: ▲ 12322A 12322Z                                   | 13322A     13322Z       13318A     13318Z       13314A     13314Z                                            |
| 0342A     \$ 9342X       0338A     0338Z       0334A     9334Z       0330A     9334Z                                                        | ▲ 10338A 10338Z<br>10334A ▲ 10334Z<br>▲ 10330A 10330Z                                           | 11326A ▲ 11326Z<br>▲ 11322Aで 11322Z<br>11318A 11318Z                                                                                                                                                      | 12318A 12318Z   12314A 12314Z   12310A 12310Z                                             | 13310A 13310Z   ▲ 13306A 13306Z   13302A ▲ 13302Z                                                            |
| 0326A 9326Z   0322A 0322Z   0318A ▲ 0318Z                                                                                                   | 10326A     ▲10326Z       10322A     10322Z       10318A     ▲ 10318Z       ▲10318A     ▲ 10318Z |                                                                                                                                                                                                           | 12306A     12306Z       12302A     12302Z       12298A     12298Z                         | ▲ 13298A 13298Z   13294A ▲ 13294Z   ▲ 13290A ● 13290Z                                                        |
| 9314A     9314Z       9310A     ▲ 9310Z       9306A     9306Z                                                                               | 10310A ▲ 10310Z<br>▲ 10306A 103062                                                              | Z ▲11298A 11298Z<br>Z 11294A ▲11294Z                                                                                                                                                                      | 12294A     12294Z       12290A     ▶▶▶       12290A     ▶▶▶       12285A     ●12285Z      | 13286A ▲ 13286Z   ▲ 13282A 13282Z   13278A ▲ 13278Z                                                          |
| ○302A ▲ ○302Z   △ ○298A ○298Z   ○294A ○294Z   △ ○290A ○290Z                                                                                 | 10298A 102982<br>10294A 10294Z<br>▲10290A 5102907                                               | 2<br>2 11286A ▲ 11286Z<br>▲ 11282A 11282Z<br>11278A ▲ 112787                                                                                                                                              | 12 <b>279</b> A 12 <b>279</b> Z<br>12 <b>273</b> A 12 <b>273</b> Z                        | ▲ 13274A     13274Z       13270A     ▲ 13270Z       ▲ 13266A     ▲ 13266Z                                    |
| 9286A     ▲ 9286Z       9282A     9282Z       9278A     9278Z                                                                               | 10286A ▲ 10286Z<br>10282A 10282Z<br>10278A ▲ ₹ ₹ 10278Z                                         | 2 ▲ 11274A 11274Z<br>11270A ▲ 11270Z<br>4 11266A 112667                                                                                                                                                   | 12 <b>267</b> A 12 <b>267</b> Z<br>12 <b>261</b> A 12 <b>261</b> Z                        | 13262A     13262Z       13258A     88       13258A     98       13254A     13254Z                            |
| 9274A     9274Z       9270A     9270Z       9266A     98       9262A     8       8     8       9262A     8                                  | 10270A 102702<br>10266A 102662<br>10262A 102622                                                 | Z 11262A 11262Z<br>11258A 11258Z                                                                                                                                                                          | 12255A 12255Z<br>12249A ¥ ¥ ¥ ¥<br>8 8 8 12249Z                                           | 13250A     13250A     13250Z       13246A     1326Z     13246Z       13242A     13242Z                       |
| 9262A     S     S     S     9262Z       9258A     9258Z     9258Z     9258Z       9254A     9254Z     9254Z       9250A     9250Z     9250Z | 10258A     10258Z       10254A     10254Z       10250A     10250Z                               | Z 11246A ₩ ₩ ₩ 11246Z<br>Z 11242A 21 11242Z                                                                                                                                                               | 12243A * * 12243Z<br>12237A × × 12237Z<br>12237A × × × 12237Z<br>12231A × × × 12231Z      | 13238A     3238Z     13238Z       13234A     3234Z     13234Z       13230A     13230Z     13230Z             |
| 9246A     9246Z       9242A     9242Z       9238A     9238Z                                                                                 | 10246A 10246Z<br>10242A 10242Z<br>10238A 10238Z                                                 | z 11234A <sup>WW</sup> <sup>W</sup> <sup>W</sup> <sup>W</sup> <sup>W</sup> <sup>W</sup> <sup>11234Z</sup><br>z 11230A <sup>WW</sup> <sup>W</sup> <sup>W</sup> <sup>W</sup> <sup>W</sup> <sup>11234Z</sup> | 12 <b>225</b> A 12 <b>225</b> Z                                                           | 13226A     13226Z       13222A     13222Z       13218A     13218Z                                            |
| 9234A     9234Z       9230A     9230Z       9226A     9226Z                                                                                 | 10 <b>230</b> A 10 <b>230</b> Z                                                                 | Z 11222A 11222Z<br>Z 11218A 11218Z                                                                                                                                                                        | 12219A 12219Z<br>12214A 12214Z<br>12210A 12210Z                                           | 13214A     13214Z       13210A     13210Z       13206A     13206Z                                            |
| 0222A     0222Z       0218A     0218Z       0214A     0214Z       0210A     0210Z                                                           | 10218A     10218Z       10214A     10214Z       10210A     10210Z                               | 11210A 11210Z<br>11206A 11206Z                                                                                                                                                                            | 12206A 12206Z<br>12202A 12202Z<br>12198A 12198Z                                           | 13202A<br>13198A<br>13198A<br>13194A<br>13194A<br>13194A<br>13194A<br>13194A<br>13194A                       |
| 9206A     9206Z       9202A     9202Z       9198A     9198Z                                                                                 | 10202A     10202Z       10198A     10198Z                                                       | 11198A     11198Z       Z     11194A     11194Z       11190A     11190Z                                                                                                                                   | 12194A 12194Z<br>12190A 12190Z<br>12186A 2 2 2 12186Z                                     | 13190A     13190Z       13186A     X     13186Z       13182A     X     1000       13182A     1000     13182Z |
| 9194A 00 8 4 9194Z<br>9190A 6 6 6 9190Z<br>9186A 9186Z                                                                                      | 10194A 10194Z<br>10190A 88 80 10190Z<br>10186A 000 00 10186Z<br>10182A 10182Z                   |                                                                                                                                                                                                           | 12182A 30 88 8 12182Z<br>12178A 12178A 12178Z<br>12174A 12174A 12174Z                     | 13178A 13178Z<br>13174A 13174Z<br>13170A 13170Z                                                              |
| ○182∧     ○182∧       ○178∧     ○178∠       ○178∧     ○178∠       ○178∧     ○178∠       ○178∧     ○178∠                                     | 10 <b>178</b> A 10 <b>178</b> Z<br>10 <b>174</b> A • 10 <b>174</b> Z<br>10 <b>170</b> A         | • 11174A 11174Z<br>11170Z<br>• 11166A 11166Z                                                                                                                                                              | 12170A<br>12166A • 12166Z<br>12162A • 12162Z                                              | 13166A 13166Z<br>13162A 13162Z<br>13158A 13158Z<br>13158A 13158Z                                             |
| • 9166A<br>• 9162A<br>• 9162A<br>9162Z<br>9158Z                                                                                             | 10166A<br>10162A<br>10162A<br>10158A<br>10154A<br>010154Z                                       | • 11154A 11154Z                                                                                                                                                                                           | 12158A     12154Z       12154A     12154Z       12150A     12150Z       12146A     12146Z | 13154/A     13150/2       13150/A     13150/2       13146/A     13146/2       13142/A     13142/2            |
| • 9154A     • 9154Z       9150A     9150Z       9146A     9146Z                                                                             | 10154A     010154Z       10150A     10160z       10146A     10146z       10142A     10142z      | 111146A 111146Z<br>111142A 111142Z                                                                                                                                                                        | 12130A 121422<br>12142A 121422<br>12138A 121382<br>12134A 121342                          | 13132A     13138Z       13138A     13138Z       13134A     13134Z       13130A     13130Z                    |
| 0142A     0142Z       0138A     0138Z       0134A     0134Z       0130A     0134Z                                                           | 10138A     10138Z       10134A     10134Z       10130A     10130Z                               | 11 <b>130</b> A 11 <b>130</b> Z                                                                                                                                                                           | 12130A     12130Z       12126A     12126Z       12122A     12122Z                         | 13126A     13126Z       13122A     13122Z       1318A     13118Z                                             |
| 9126A     9126Z       9122A     9122Z       9120A     9120Z                                                                                 | 10126A 10126Z<br>10122A 10122Z<br>10118A 10118Z<br>10114A 10114Z                                | 11118A     11118Z       11114A     11114Z                                                                                                                                                                 | 12118A     12118Z       12114A     12114Z       12110A     12110Z                         | 13114A 13114Z<br>13110A 13110Z<br>13106A 13106Z                                                              |
| 0108A     0108Z       0106A     0106Z       0104A     0104Z       0102A     9104Z                                                           | 10110A 10110Z<br>10106A 10106Z<br>10102A 10102Z                                                 | 11110A 111102<br>11106A 1111062<br>11102A 111022<br>11098A 11098Z                                                                                                                                         | 12106A 12106Z<br>12102A 12102Z<br>12098A 12098Z                                           | 13102A 13102Z<br>13098A 13098Z<br>13094A 13094Z                                                              |
| 0098     0092       00984     90982       90904     90902                                                                                   | 10098A     10098Z       10094A     10094Z       10099A     10099Z       10099A     10099Z       | 11094A 11094Z<br>11090A 11090Z<br>11086A 11086Z                                                                                                                                                           | 12094A     12094Z       12090A     12090Z       12086A     12086Z                         | 13090A     13090Z       13086A     13086Z       13082A     13082Z                                            |
| 9086A     9086Z       9082A     9082Z       9078A     9078Z                                                                                 | 10086A     10086Z       10082A     10082Z       10078A     10078Z       10074A     10074Z       | 11082A     11082Z       11078A     11078Z       11074A     11074Z                                                                                                                                         | 12082A 12082Z<br>12078A 12078Z<br>12074A 12074Z<br>12070A 12070Z                          | 13078A     13078Z       13074A     13074Z       13070A     13070Z                                            |
| 9074A     9074Z       9070A     9070Z       ▲9066A     9066Z       9062A     ▲906ZZ                                                         | 10070A 10070Z<br>▲10066A 10066Z<br>10062A ▲10062Z                                               | 11070A 11070Z<br>11066A 11066Z<br>11062A ▲ 11062Z                                                                                                                                                         | 12060A 12066Z<br>12066A 12066Z<br>12062A ▲ 12062Z<br>▲ 12058A 12058Z                      | 13066A     13066Z       13062A     13062Z       13058A     13058Z                                            |
| 0058A     0058Z       0058A     0058Z       0054A     0054Z       0050A     9050Z                                                           | 10058A 10058Z<br>10054A 10054Z<br>10050A 10050Z                                                 | ▲ 11058A 11058Z<br>11054A ▲ 11054Z<br>▲ 11050A 11050Z                                                                                                                                                     | ▲ 12058A 12058Z<br>12054A ▲ 12054Z<br>▲ 12050A 12050Z<br>12046A ▲ 12046Z                  | 13054A     ▲ 13054Z       ▲ 13050A     13050Z       13046A     ▲ 13046Z                                      |
| 9046A     9046Z       9042A     9042Z       9038A     9038Z       9034A     9038Z                                                           | 10046A     10046Z       10042A     10042Z       10038A     10038Z       10034A     10034Z       | II046A     ▲ II046Z       ▲ II042A     II042Z       II038A     ▲ II038Z       ▲ II034A     II034Z                                                                                                         | ▲ 12042A 12042Z<br>12042A ▲ 12042Z<br>12088A ▲ 12038Z<br>▲ 12034A 12034Z                  | ▲ 13042A 13042Z<br>13038A ▲ 13038Z<br>▲ 13034A 13034Z                                                        |
| 0034A     9034Z       9030A     9030Z       40026A     9026Z       9022A     9022Z                                                          | 10034A     100342       10030A     100302       10032A     10026Z       10022A     10022Z       | 110342 11030A 11030Z 11026A 11026A 11022A 1022A 1022Z                                                                                                                                                     | 12030A     12030Z       12026A     12026Z       12022A     12022Z                         | 13030A   ▲ 13030Z     ▲ 13026A   13026Z     13022A   ▲ 13022Z                                                |
| 9018A     9018Z       9014A     9014Z       11     11       9011A     9011Z                                                                 | 10018A<br>10014A<br>11<br>10014A<br>11<br>100112<br>100112                                      | 11018A     11018Z       11014A     11014Z       11     11       11     11       11011A     11011Z                                                                                                         | 12018A     12018Z       12014A     12014Z       12011A     12011Z                         | 13018A<br>13014A<br>13011A<br>13011A<br>13009A                                                               |
| 9009A                                                                                                                                       | 10 <b>009</b> A                                                                                 | 11009A                                                                                                                                                                                                    | 12009A                                                                                    |                                                                                                              |