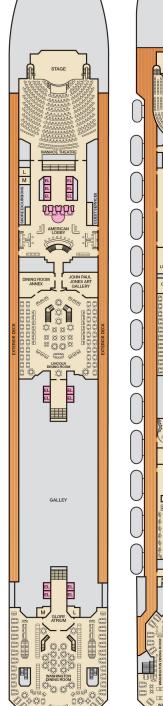

llman
- 2 Twin Beds (convert to King) and 2 Upper Pullmans
- 2 Twin Beds (convert to King), Single Sofa Bed and 1 Upper Pullman
- t 2 Twin Beds (convert to King) and Double Sofa Bed
- 2 Twin Beds (convert to King), Double Sofa Bed and 1 Lower Pullman
- ◆ Stateroom with 2 Porthole Windows
- Connecting staterooms (ideal for families and groups of friends)
- ★ Twin beds do not convert to a King Bed.
- 6B Staterooms with obstructed views: 2446, 2449. All accommodations are non-smoking.

IVANHOE THEATRE

www.

ATRIUM

ALL DO

CLUB CASINO

De

EL

EL EL EL EL EL

Accessible staterooms are available for guests with disabilities. Please contact Guest Access Services at 1-800-438-6744 ext. 70025 for details, or visit http://www. carnival.com/about-carnival/special-needs.aspx.



## CATEGORIES











Main • Deck 2

Lobby • Deck 3

Atlantic • Deck 4

Promenade • Deck 5

ONE SMAL STEP DANG CLUB

м

Upper • Deck 6

Deck

Plans