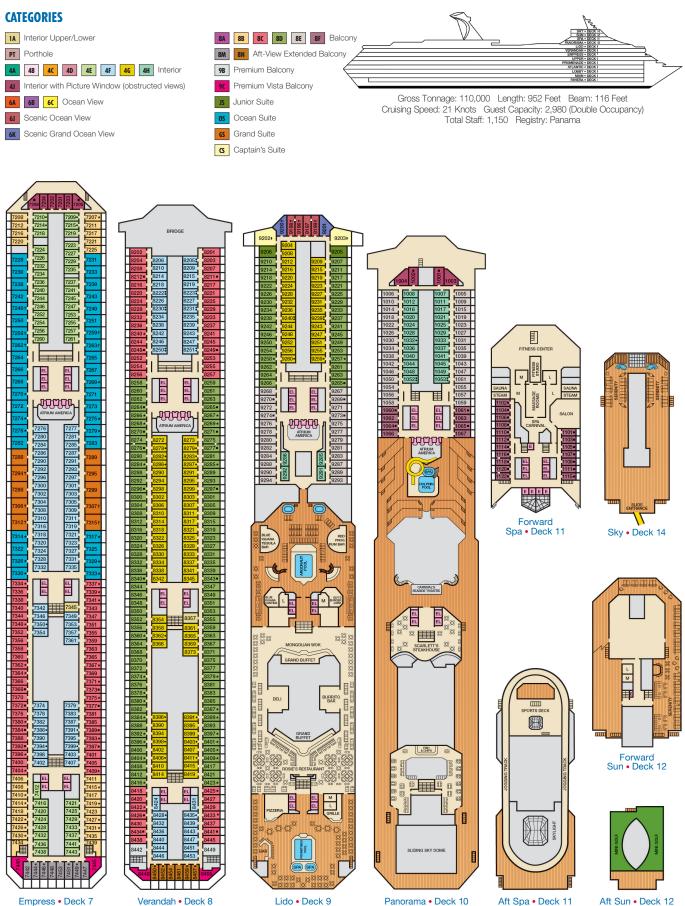

## CATEGORIES

Main • Deck 2

Lobby • Deck 3

Atlantic • Deck 4

Promenade • Deck 5

ONE SMAL STEP DANG CLUB

м

Upper • Deck 6

Deck

Plans