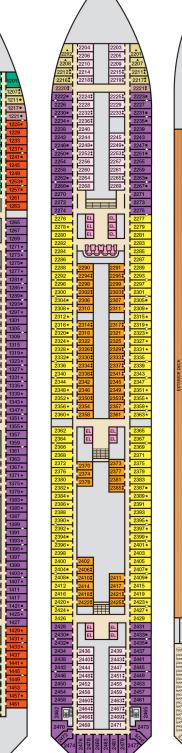

1266 1268

- $\star$  2 Twin Beds (convert to King) and Single Sofa Bed
- 2 Twin Beds (convert to King) and 1 Upper Pullman
- 2 Twin Beds (convert to King) and 2 Upper Pullmans
- 2 Twin Beds (convert to King), Single Sofa Bed and 1 Upper Pullman
- t 2 Twin Beds (convert to King) and Double Sofa Bed
- 2 Twin Beds (convert to King), Double Sofa Bed and 1 Lower Pullman
- ◆ Stateroom with 2 Porthole Windows
- Connecting staterooms (ideal for families and groups of friends)
- ★ Twin beds do not convert to a King Bed.
- 6B Staterooms with obstructed views: 2446, 2449. All accommodations are non-smoking.