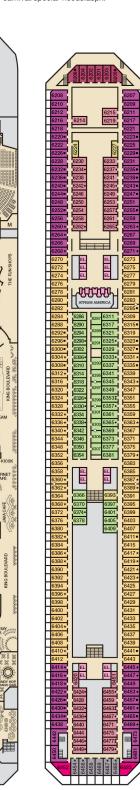

## ACCOMMODATIONS SYMBOL LEGEND

▲ Twin Bed and Single Sofa Bed

EL EL EL EL EL

1294**:** 1298

EL EL EL EL

1364 1368 1372

EL 9 EL

EL.

1266 1268

- $\star$  2 Twin Beds (convert to King) and Single Sofa Bed
- 2 Twin Beds (convert to King) and 1 Upper Pullman
- 2 Twin Beds (convert to King) and 2 Upper Pullmans
- 2 Twin Beds (convert to King), Single Sofa Bed and 1 Upper Pullman
- t 2 Twin Beds (convert to King) and Double Sofa Bed
- 2 Twin Beds (convert to King), Double Sofa Bed and 1 Lower Pullman
- ◆ Stateroom with 2 Porthole Windows
- Connecting staterooms (ideal for families and groups of friends)
- ★ Twin beds do not convert to a King Bed.
- 6B Staterooms with obstructed views: 2446, 2449. All accommodations are non-smoking.

IVANHOE THEATRE

www.

ATRIUM

ALL DO

CLUB CASINO

De

EL

EL EL EL EL EL